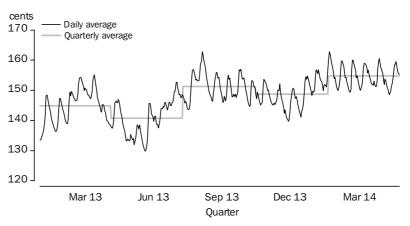

Automotive fuel fell in November (-1.9%), rose in December (+5.5%) and January (+1.2%), fell in February (-0.2%) and was flat in March (0.0%).

The following graph shows the pattern of the average daily prices for unleaded petrol for the eight capital cities over the last fifteen months.

### AVERAGE PRICE OF UNLEADED PETROL (91 OCTANE), cents per litre