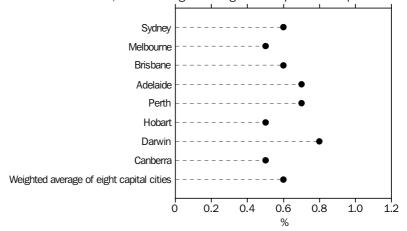

### CAPITAL CITIES COMPARISON

ALL GROUPS CPI

ALL GROUPS CPI, Percentage change from previous quarter

At the All groups level, the CPI rose in all capital cities during the March quarter 2014.

The alcohol and tobacco group was the most significant positive contributor to the All groups quarterly movement. The group recorded rises in all capital cities, with the largest movement recorded in Hobart (+3.3%) mainly due to rises in tobacco.

The education group was the second most significant positive contributor to the All groups quarterly movement, with all eight capital cities recording rises. The largest movement was recorded in Perth (+7.1%) driven by price rises in tertiary education.

The most significant negative contributor to the All groups quarterly movement was the furnishings, household equipment and services group, recording falls in all capital cities with the exception of Darwin. The largest movement was recorded in Melbourne (-1.8%) mainly due to price falls in household textiles.

The second most significant negative contributor to the All groups quarterly movement was the clothing and footwear group, reporting falls in all capital cities. The largest movement was recorded in Adelaide (-5.1%) mainly due to falls in garments for men.

Over the twelve months to the March quarter 2014, the All groups CPI rose in all capital cities with the largest positive movement recorded in Darwin (+3.6%) mainly due to relatively higher increases in the housing group. Canberra (+2.6%) recorded the smallest rise over the 12 months to the March quarter 2014.

### ALL GROUPS CPI, All groups index numbers and percentage changes

|                                          | INDEX     |                 |                 |
|------------------------------------------|-----------|-----------------|-----------------|
|                                          | NUMBER(a) | PERCENTAGE CH   | ANGE            |
|                                          | Mar Qtr   | Dec Qtr 2013 to | Mar Qtr 2013 to |
|                                          | 2014      | Mar Qtr 2014    | Mar Qtr 2014    |
| Sydney                                   | 105.6     | 0.6             | 2.8             |
| Melbourne                                | 105.3     | 0.5             | 2.8             |
| Brisbane                                 | 105.2     | 0.6             | 3.1             |
| Adelaide                                 | 105.1     | 0.7             | 2.9             |
| Perth                                    | 105.6     | 0.7             | 3.1             |
| Hobart                                   | 104.1     | 0.5             | 2.8             |
| Darwin                                   | 107.4     | 0.8             | 3.6             |
| Canberra                                 | 104.6     | 0.5             | 2.6             |
| Weighted average of eight capital cities | 105.4     | 0.6             | 2.9             |
|                                          |           |                 |                 |