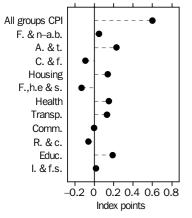

### Contribution to quarterly change

### MAIN CONTRIBUTORS TO CHANGE

CPI GROUPS

The discussion of the CPI groups below is ordered in terms of their absolute significance to the change in All groups index points for the quarter (see Tables 6 and 7). Unless otherwise stated, the analysis uses original, not seasonally adjusted, estimates.

# WEIGHTED AVERAGE OF EIGHT CAPITAL CITIES, Percentage change from previous quarter

FURNISHINGS, HOUSEHOLD EQUIPMENT AND SERVICES GROUP (-1.5%)

The furnishings, household equipment and services group fell in the March quarter 2014. The main contributors to the fall were furniture (-4.3%) and personal care products (-1.9%).

Over the twelve months to the March quarter 2014, the furnishings, household equipment and services group rose 0.9%. The main contributor to the rise was child care (+7.3%).

TRANSPORT GROUP (+1.1%)

There was a rise for the transport group in the March quarter 2014 due to increases in automotive fuel (+4.0%).

Over the twelve months to the March quarter 2014, the transport group rose 2.5%. The main contributor to the rise was automotive fuel (+7.4%).

| CLOTHING AND          | The clothing and footwear group fell in the March quarter 2014, mainly due to             |
|-----------------------|-------------------------------------------------------------------------------------------|
| FOOTWEAR GROUP        | post-Christmas sales. The main contributors to the movement were garments for men         |
| (-2.1%)               | (-2.9%), accessories $(-2.2%)$ and garments for women $(-1.2%)$ .                         |
|                       | Over the twelve months to the March quarter 2014, the clothing and footwear group         |
|                       | increased 0.5%. The main contributor to the movement was garments for men $(+4.4\%)$ .    |
|                       | This was partially offset by a fall in garments for women $(-1.7\%)$ .                    |
| RECREATION AND        | The recreation and culture group fell in the March quarter 2014, mainly due to price      |
| CULTURE GROUP (-0.5%) | decreases in international holiday travel and accommodation (-2.4%) and domestic          |
|                       | holiday travel and accommodation (-2.4%). The fall was partially offset by rises in other |
|                       | recreational, sporting and cultural services (+3.1%).                                     |
|                       | Over the twelve months to the March quarter 2014, the recreation and culture group        |
|                       | rose 2.7%.                                                                                |
|                       |                                                                                           |

### MAIN CONTRIBUTORS TO CHANGE continued

| RECREATION AND<br>CULTURE GROUP (-0.5%)<br>continued             | In the CPI, airfares are collected in advance (at the time of payment), but are only used<br>in the CPI in the quarter in which the trip is undertaken. International airfares are<br>collected two months in advance (January for travel in March) and domestic airfares are<br>collected one month in advance (January for travel in February).                                                                                                                                                                                                                                                                                                 |
|------------------------------------------------------------------|---------------------------------------------------------------------------------------------------------------------------------------------------------------------------------------------------------------------------------------------------------------------------------------------------------------------------------------------------------------------------------------------------------------------------------------------------------------------------------------------------------------------------------------------------------------------------------------------------------------------------------------------------|
| FOOD AND<br>NON-ALCOHOLIC<br>BEVERAGES GROUP                     | The food and non–alcoholic beverages group rose in the March quarter 2014. The main contributor to the rise was vegetables $(+3.3\%)$ . The rise was partially offset by a fall in fruit $(-2.5\%)$ .                                                                                                                                                                                                                                                                                                                                                                                                                                             |
| (+0.3%)                                                          | Over the twelve months to the March quarter 2014, the food and non–alcoholic beverages group rose 2.2%. The main contributors to the rise were vegetables (+9.2%), fruit (+5.0%), take away and fast foods (+1.9%) and restaurant meals (+1.7%). The rise was partially offset by falls in coffee, tea and cocoa ( $-3.3\%$ ) and lamb and goat ( $-1.5\%$ ).                                                                                                                                                                                                                                                                                     |
| INSURANCE AND<br>FINANCIAL SERVICES                              | The insurance and financial services group rose in the March quarter 2014. The main contributor to the rise was other financial services $(+0.4\%)$ .                                                                                                                                                                                                                                                                                                                                                                                                                                                                                             |
| GROUP (+0.4%)                                                    | Over the twelve months to the March quarter 2014, the insurance and financial services group rose $1.3\%$ . The main contributor to the rise was other financial services (+2.6%).                                                                                                                                                                                                                                                                                                                                                                                                                                                                |
| COMMUNICATION GROUP (+0.2%)                                      | The communication group rose in the March quarter 2014 due to a rise in the price of postal services $(+7.0\%)$ .                                                                                                                                                                                                                                                                                                                                                                                                                                                                                                                                 |
|                                                                  | Over the twelve months to the March quarter 2014, the communication group rose $1.9\%$ .<br>The main contributor to the rise was telecommunication equipment and services $(+1.6\%)$ .                                                                                                                                                                                                                                                                                                                                                                                                                                                            |
| INTERNATIONAL TRADE<br>EXPOSURE – TRADABLES<br>AND NON-TRADABLES | The tradables component (see Table 8) of the All groups CPI rose 0.4% in the March quarter 2014. Prices for the goods and services in this component, representing approximately 40% of the CPI, are largely determined on the world market. The most significant contributors to the 0.6% rise in the tradable goods component were tobacco, automotive fuel and pharmaceutical products. The most significant offsetting fall in the tradable goods component was for furniture. The fall in the tradable services component of 2.4% was driven by international holiday travel and accommodation.                                              |
|                                                                  | The non-tradables component of the All groups CPI rose 0.7% in the March quarter 2014. Prices for the goods and services in this component, which represent approximately 60% of the CPI, are largely determined by domestic price pressures. The non-tradable goods component rose 0.6% mainly due to electricity. The non-tradables services component rose 0.8% mainly due to rises in secondary education, tertiary education and medical and hospital services. The most significant offsetting falls in the non-tradable services component were in maintenance and repair of motor vehicles and domestic holiday travel and accommodation. |
|                                                                  | Over the twelve months to the March quarter 2014, the tradables component rose 2.6%, while the non-tradables component rose 3.1%. This compares to the rises of 1.0% and 3.7% respectively through the year to the December quarter 2013.                                                                                                                                                                                                                                                                                                                                                                                                         |