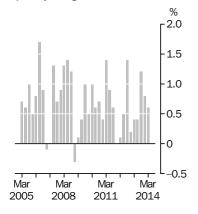

#### All Groups CPI Quarterly change

### THE ALL GROUPS CPI

- rose 0.6% in the March quarter 2014, compared with a rise of 0.8% in the December quarter 2013.
- rose 2.9% through the year to the March quarter 2014, compared with a rise of 2.7% through the year to the December quarter 2013.