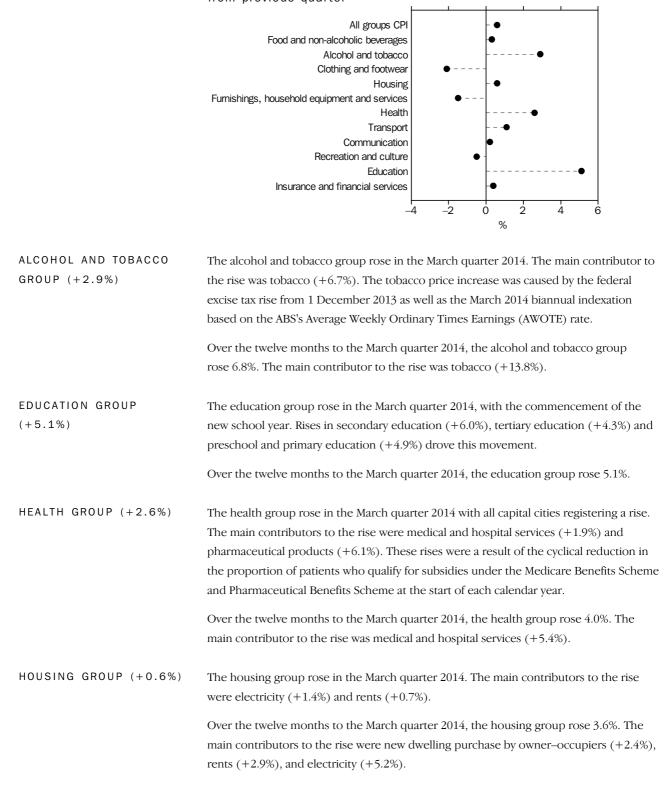

### MAIN CONTRIBUTORS TO CHANGE

CPI GROUPS

The discussion of the CPI groups below is ordered in terms of their absolute significance to the change in All groups index points for the quarter (see Tables 6 and 7). Unless otherwise stated, the analysis uses original, not seasonally adjusted, estimates.

# WEIGHTED AVERAGE OF EIGHT CAPITAL CITIES, Percentage change from previous quarter

FURNISHINGS, HOUSEHOLD EQUIPMENT AND SERVICES GROUP (-1.5%)

The furnishings, household equipment and services group fell in the March quarter 2014. The main contributors to the fall were furniture (-4.3%) and personal care products (-1.9%).

Over the twelve months to the March quarter 2014, the furnishings, household equipment and services group rose 0.9%. The main contributor to the rise was child care (+7.3%).

TRANSPORT GROUP (+1.1%)

There was a rise for the transport group in the March quarter 2014 due to increases in automotive fuel (+4.0%).

Over the twelve months to the March quarter 2014, the transport group rose 2.5%. The main contributor to the rise was automotive fuel (+7.4%).

| CLOTHING AND          | The clothing and footwear group fell in the March quarter 2014, mainly due to             |
|-----------------------|-------------------------------------------------------------------------------------------|
| FOOTWEAR GROUP        | post-Christmas sales. The main contributors to the movement were garments for men         |
| (-2.1%)               | (-2.9%), accessories $(-2.2%)$ and garments for women $(-1.2%)$ .                         |
|                       | Over the twelve months to the March quarter 2014, the clothing and footwear group         |
|                       | increased 0.5%. The main contributor to the movement was garments for men $(+4.4\%)$ .    |
|                       | This was partially offset by a fall in garments for women $(-1.7\%)$ .                    |
| RECREATION AND        | The recreation and culture group fell in the March quarter 2014, mainly due to price      |
| CULTURE GROUP (-0.5%) | decreases in international holiday travel and accommodation (-2.4%) and domestic          |
|                       | holiday travel and accommodation (-2.4%). The fall was partially offset by rises in other |
|                       | recreational, sporting and cultural services (+3.1%).                                     |
|                       | Over the twelve months to the March quarter 2014, the recreation and culture group        |
|                       | rose 2.7%.                                                                                |
|                       |                                                                                           |

### AVERAGE PRICE OF UNLEADED PETROL (91 OCTANE), cents per litre

### MAIN CONTRIBUTORS TO CHANGE continued

| RECREATION AND<br>CULTURE GROUP (-0.5%)<br>continued             | In the CPI, airfares are collected in advance (at the time of payment), but are only used<br>in the CPI in the quarter in which the trip is undertaken. International airfares are<br>collected two months in advance (January for travel in March) and domestic airfares are<br>collected one month in advance (January for travel in February).                                                                                                                                                                                                                                                                                                 |
|------------------------------------------------------------------|---------------------------------------------------------------------------------------------------------------------------------------------------------------------------------------------------------------------------------------------------------------------------------------------------------------------------------------------------------------------------------------------------------------------------------------------------------------------------------------------------------------------------------------------------------------------------------------------------------------------------------------------------|
| FOOD AND<br>NON-ALCOHOLIC<br>BEVERAGES GROUP                     | The food and non–alcoholic beverages group rose in the March quarter 2014. The main contributor to the rise was vegetables $(+3.3\%)$ . The rise was partially offset by a fall in fruit $(-2.5\%)$ .                                                                                                                                                                                                                                                                                                                                                                                                                                             |
| (+0.3%)                                                          | Over the twelve months to the March quarter 2014, the food and non–alcoholic beverages group rose 2.2%. The main contributors to the rise were vegetables (+9.2%), fruit (+5.0%), take away and fast foods (+1.9%) and restaurant meals (+1.7%). The rise was partially offset by falls in coffee, tea and cocoa ( $-3.3\%$ ) and lamb and goat ( $-1.5\%$ ).                                                                                                                                                                                                                                                                                     |
| INSURANCE AND<br>FINANCIAL SERVICES                              | The insurance and financial services group rose in the March quarter 2014. The main contributor to the rise was other financial services $(+0.4\%)$ .                                                                                                                                                                                                                                                                                                                                                                                                                                                                                             |
| GROUP (+0.4%)                                                    | Over the twelve months to the March quarter 2014, the insurance and financial services group rose $1.3\%$ . The main contributor to the rise was other financial services (+2.6%).                                                                                                                                                                                                                                                                                                                                                                                                                                                                |
| COMMUNICATION GROUP (+0.2%)                                      | The communication group rose in the March quarter 2014 due to a rise in the price of postal services $(+7.0\%)$ .                                                                                                                                                                                                                                                                                                                                                                                                                                                                                                                                 |
|                                                                  | Over the twelve months to the March quarter 2014, the communication group rose $1.9\%$ .<br>The main contributor to the rise was telecommunication equipment and services $(+1.6\%)$ .                                                                                                                                                                                                                                                                                                                                                                                                                                                            |
| INTERNATIONAL TRADE<br>EXPOSURE – TRADABLES<br>AND NON-TRADABLES | The tradables component (see Table 8) of the All groups CPI rose 0.4% in the March quarter 2014. Prices for the goods and services in this component, representing approximately 40% of the CPI, are largely determined on the world market. The most significant contributors to the 0.6% rise in the tradable goods component were tobacco, automotive fuel and pharmaceutical products. The most significant offsetting fall in the tradable goods component was for furniture. The fall in the tradable services component of 2.4% was driven by international holiday travel and accommodation.                                              |
|                                                                  | The non-tradables component of the All groups CPI rose 0.7% in the March quarter 2014. Prices for the goods and services in this component, which represent approximately 60% of the CPI, are largely determined by domestic price pressures. The non-tradable goods component rose 0.6% mainly due to electricity. The non-tradables services component rose 0.8% mainly due to rises in secondary education, tertiary education and medical and hospital services. The most significant offsetting falls in the non-tradable services component were in maintenance and repair of motor vehicles and domestic holiday travel and accommodation. |
|                                                                  | Over the twelve months to the March quarter 2014, the tradables component rose 2.6%, while the non-tradables component rose 3.1%. This compares to the rises of 1.0% and 3.7% respectively through the year to the December quarter 2013.                                                                                                                                                                                                                                                                                                                                                                                                         |